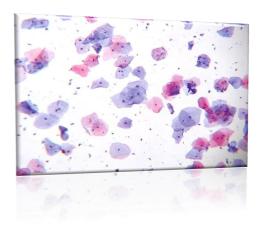

#### Smear with GynoPrep®

# The smear with GynoPrep® is an alternative to the normal smear:

- Clean and clear smears
- Preparations can be better diagnosed by the doctor
- Smear will be extracted with a special sampling brush
- Extraction is absolutely painless
- After extraction the brush will be put into the GynoPrep® liquid then the liquid will be given to the laboratory
  - → So approx. 100% of the cells will arrive in the laboratory
  - → It allows a more exact assessment