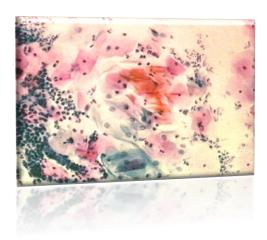

#### Standard Pap smear

## The standard Pap smear shows disadvantages:

- Not all cells were investigated
- Cells can be overlap
- Blood can overlap the cells

All this complicates the assessment.